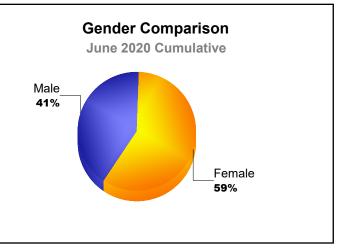

| -4                          | -3                       |
| 2018-2019 | 0            | -1               | -1                     | 1              | 0                  | 0                    | 1                   | 2                        | -60                         | -58                      |
| 2019-2020 | 0            | 0                | 0                      | 7              | 0                  | 29                   | 0                   | 36                       | 0                           | 36                       |
| Average   | 0            | 0                | 0                      | 15             | 0                  | 9                    | 0                   | 24                       | -31                         | -7                       |









3:39:39AM