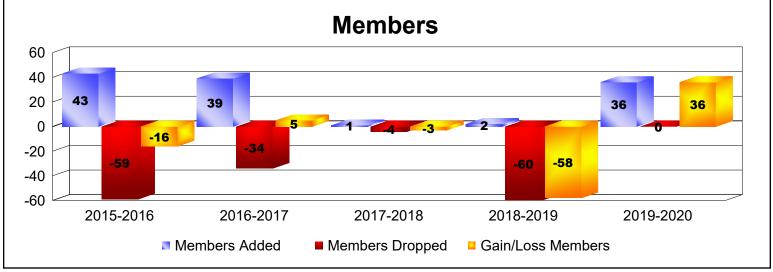

## As of June 2020 Cumulative

| Year      | New<br>Clubs | Dropped<br>Clubs | Gain/<br>Loss<br>Clubs | New<br>Members | Charter<br>Members | Reinstate<br>Members | Transfer<br>Members | Total<br>Member<br>Added | Total<br>Members<br>Dropped | Gain/<br>Loss<br>Members |
|-----------|--------------|------------------|------------------------|----------------|--------------------|----------------------|---------------------|--------------------------|-----------------------------|--------------------------|
| 2015-2016 | 0            | 0                | 0                      | 26             | 0                  | 17                   | 0                   | 43                       | -59                         | -16                      |
| 2016-2017 | 0            | 0                | 0                      | 39             | 0                  | 0                    | 0                   | 39                       | -34                         | 5                        |
| 2017-2018 | 0            | 0                | 0                      | 1              | 0                  | 0                    | 0                   | 1                        | -4                          | -3                       |
| 2018-2019 | 0            | -1               | -1                     | 1              | 0                  | 0                    | 1                   | 2                        | -60                         | -58                      |
| 2019-2020 | 0            | 0                | 0                      | 7              | 0                  | 29                   | 0                   | 36                       | 0                           | 36                       |
| Average   | 0            | 0                | 0                      | 15             | 0                  | 9                    | 0                   | 24                       | -31                         | -7                       |