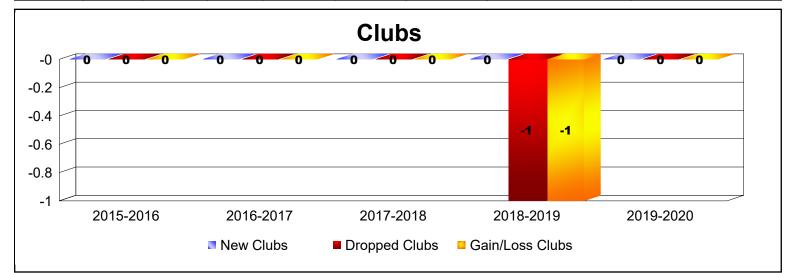

## As of June 2020 Cumulative

| Year      | New<br>Clubs | Dropped<br>Clubs | Gain/<br>Loss<br>Clubs | New<br>Members | Charter<br>Members | Reinstate<br>Members | Transfer<br>Members | Total<br>Member<br>Added | Total<br>Members<br>Dropped | Gain/<br>Loss<br>Members |
|-----------|--------------|------------------|------------------------|----------------|--------------------|----------------------|---------------------|--------------------------|-----------------------------|--------------------------|
| 2015-2016 | 0            | 0                | 0                      | 26             | 0                  | 17                   | 0                   | 43                       | -59                         | -16                      |
| 2016-2017 | 0            | 0                | 0                      | 39             | 0                  | 0                    | 0                   | 39                       | -34                         | 5                        |
| 2017-2018 | 0            | 0                | 0                      | 1              | 0                  | 0                    | 0                   | 1                        | -4                          | -3                       |
| 2018-2019 | 0            | -1               | -1                     | 1              | 0                  | 0                    | 1                   | 2                        | -60                         | -58                      |
| 2019-2020 | 0            | 0                | 0                      | 7              | 0                  | 29                   | 0                   | 36                       | 0                           | 36                       |
| Average   | 0            | 0                | 0                      | 15             | 0                  | 9                    | 0                   | 24                       | -31                         | -7                       |