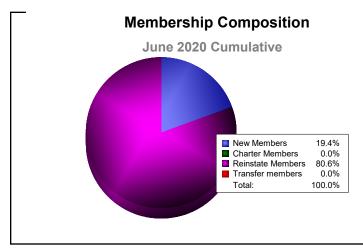

## As of June 2020 Cumulative

| Year      | New<br>Clubs | Dropped<br>Clubs | Gain/<br>Loss<br>Clubs | New<br>Members | Charter<br>Members | Reinstate<br>Members | Transfer<br>Members | Total<br>Member<br>Added | Total<br>Members<br>Dropped | Gain/<br>Loss<br>Members |
|-----------|--------------|------------------|------------------------|----------------|--------------------|----------------------|---------------------|--------------------------|-----------------------------|--------------------------|
| 2015-2016 | 0            | 0                | 0                      | 26             | 0                  | 17                   | 0                   | 43                       | -59                         | -16                      |
| 2016-2017 | 0            | 0                | 0                      | 39             | 0                  | 0                    | 0                   | 39                       | -34                         | 5                        |
| 2017-2018 | 0            | 0                | 0                      | 1              | 0                  | 0                    | 0                   | 1                        | -4                          | -3                       |
| 2018-2019 | 0            | -1               | -1                     | 1              | 0                  | 0                    | 1                   | 2                        | -60                         | -58                      |
| 2019-2020 | 0            | 0                | 0                      | 7              | 0                  | 29                   | 0                   | 36                       | 0                           | 36                       |
| Average   | 0            | 0                | 0                      | 15             | 0                  | 9                    | 0                   | 24                       | -31                         | -7                       |