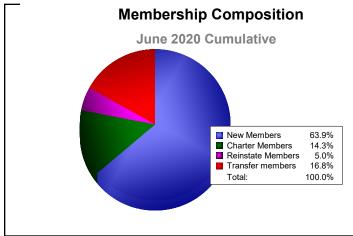

## **District 201Q2 AUSTRALIA**

| Year      | New<br>Clubs | Dropped<br>Clubs | Gain/<br>Loss<br>Clubs | New<br>Members | Charter<br>Members | Reinstate<br>Members | Transfer<br>Members | Total<br>Member<br>Added | Total<br>Members<br>Dropped | Gain/<br>Loss<br>Members |
|-----------|--------------|------------------|------------------------|----------------|--------------------|----------------------|---------------------|--------------------------|-----------------------------|--------------------------|
| 2015-2016 | 0            | -1               | -1                     | 137            | 2                  | 10                   | 20                  | 169                      | -260                        | -91                      |
| 2016-2017 | 0            | -2               | -2                     | 156            | 4                  | 7                    | 15                  | 182                      | -231                        | -49                      |
| 2017-2018 | 0            | -4               | -4                     | 131            | 2                  | 2                    | 17                  | 152                      | -205                        | -53                      |
| 2018-2019 | 1            | -2               | -1                     | 130            | 27                 | 8                    | 16                  | 181                      | -186                        | -5                       |
| 2019-2020 | 1            | -1               | 0                      | 76             | 17                 | 6                    | 20                  | 119                      | -167                        | -48                      |
| Average   | 0            | -2               | -2                     | 126            | 10                 | 7                    | 18                  | 161                      | -210                        | -49                      |