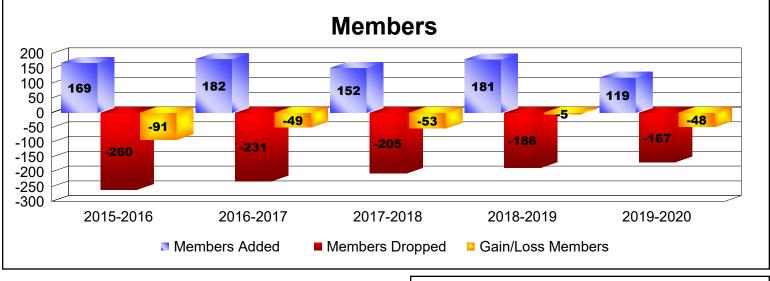

## **District 201Q2 AUSTRALIA**

| Year      | New<br>Clubs | Dropped<br>Clubs | Gain/<br>Loss<br>Clubs | New<br>Members | Charter<br>Members | Reinstate<br>Members | Transfer<br>Members | Total<br>Member<br>Added | Total<br>Members<br>Dropped | Gain/<br>Loss<br>Members |
|-----------|--------------|------------------|------------------------|----------------|--------------------|----------------------|---------------------|--------------------------|-----------------------------|--------------------------|
| 2015-2016 | 0            | -1               | -1                     | 137            | 2                  | 10                   | 20                  | 169                      | -260                        | -91                      |
| 2016-2017 | 0            | -2               | -2                     | 156            | 4                  | 7                    | 15                  | 182                      | -231                        | -49                      |
| 2017-2018 | 0            | -4               | -4                     | 131            | 2                  | 2                    | 17                  | 152                      | -205                        | -53                      |
| 2018-2019 | 1            | -2               | -1                     | 130            | 27                 | 8                    | 16                  | 181                      | -186                        | -5                       |
| 2019-2020 | 1            | -1               | 0                      | 76             | 17                 | 6                    | 20                  | 119                      | -167                        | -48                      |
| Average   | 0            | -2               | -2                     | 126            | 10                 | 7                    | 18                  | 161                      | -210                        | -49                      |