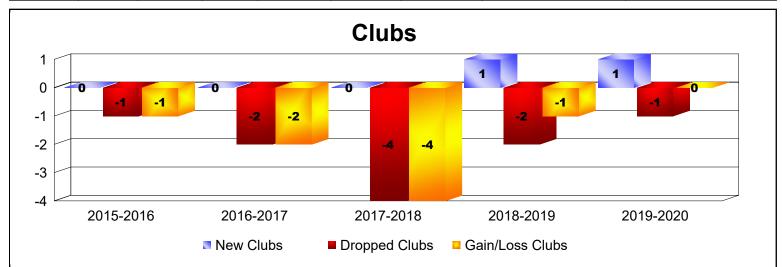

## **District 201Q2 AUSTRALIA**

| Year      | New<br>Clubs | Dropped<br>Clubs | Gain/<br>Loss<br>Clubs | New<br>Members | Charter<br>Members | Reinstate<br>Members | Transfer<br>Members | Total<br>Member<br>Added | Total<br>Members<br>Dropped | Gain/<br>Loss<br>Members |
|-----------|--------------|------------------|------------------------|----------------|--------------------|----------------------|---------------------|--------------------------|-----------------------------|--------------------------|
| 2015-2016 | 0            | -1               | -1                     | 137            | 2                  | 10                   | 20                  | 169                      | -260                        | -91                      |
| 2016-2017 | 0            | -2               | -2                     | 156            | 4                  | 7                    | 15                  | 182                      | -231                        | -49                      |
| 2017-2018 | 0            | -4               | -4                     | 131            | 2                  | 2                    | 17                  | 152                      | -205                        | -53                      |
| 2018-2019 | 1            | -2               | -1                     | 130            | 27                 | 8                    | 16                  | 181                      | -186                        | -5                       |
| 2019-2020 | 1            | -1               | 0                      | 76             | 17                 | 6                    | 20                  | 119                      | -167                        | -48                      |
| Average   | 0            | -2               | -2                     | 126            | 10                 | 7                    | 18                  | 161                      | -210                        | -49                      |